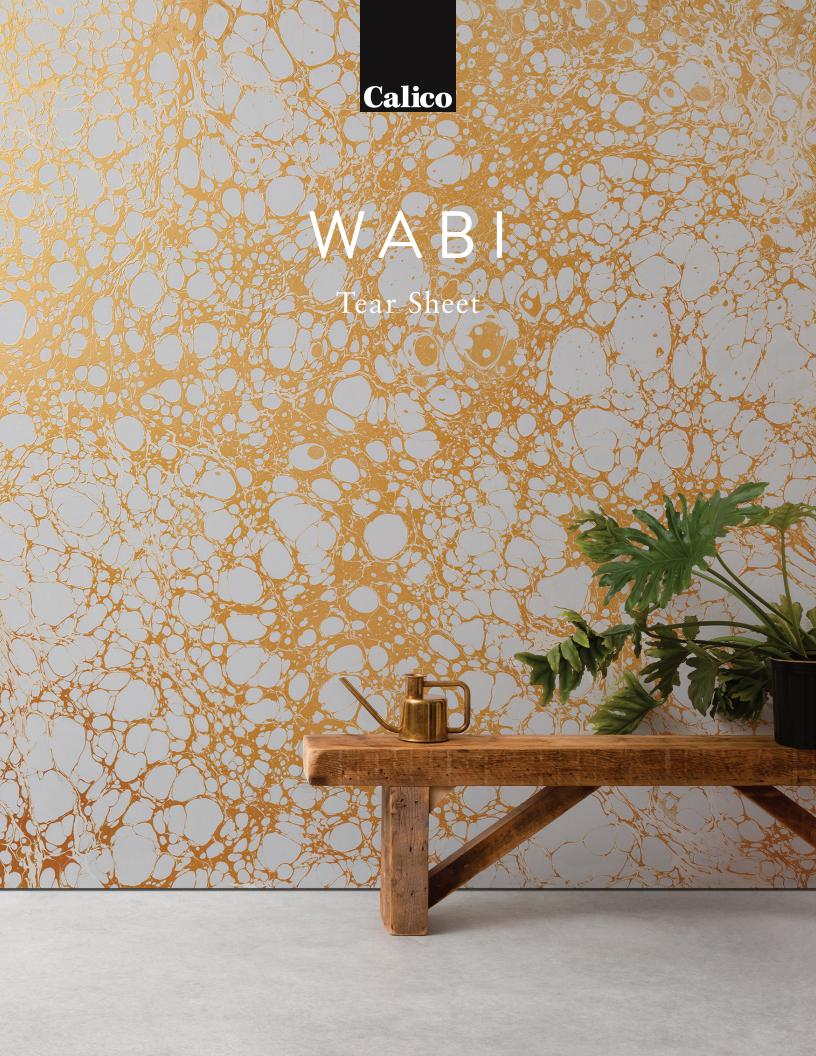

# Wabi melds traditional marbling techniques with modern design.



## Wabi

### Specifications | Commercial Substrate

Suitable for residential and commercial projects

#### **DETAILS**

Printed in panels to fit your specific space

Printed to order

Pricing available upon request

Sold by the square foot

Lead time averages 8 weeks

Rush options and custom colors available

Printed in USA

#### **TESTING**

(US) ASTM E 84 class A fire rating

(EU) EN 15102 class B, s2

(CN) CAN/ULC-S102.2 class A

CCC-W-408D type II

WA specification W-101 type II

NFPA 286 corner burn test class A

Passes ASTM G21 mold & mildew

#### **SPECS**

Type II commercial-grade vinyl substrate

Non-woven backing

Non-repeating mural

Panels trim to 52" wide, including overlap

20 oz per linear yard (620 g per