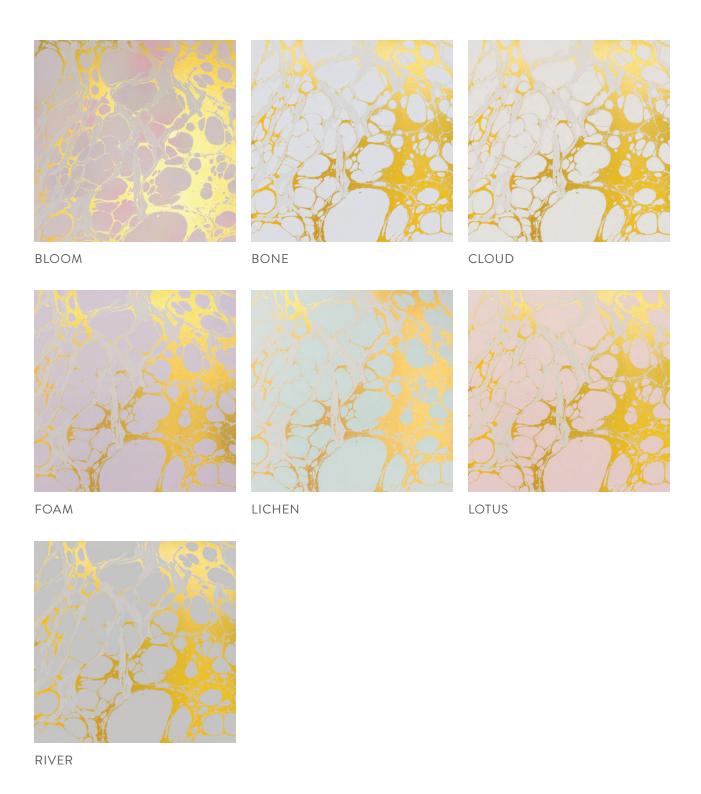

#### **SPECS**

Type II commercial-grade vinyl substrate

Non-woven backing

Non-repeating mural

Panels trim to 52" wide, including overlap

20 oz per linear yard (620 g per linear meter)

Smooth metallic surface with reflective sheen