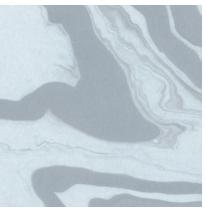

# **Sumi** is an illusion of water's invisible movements.

CURRENT

FLOW

PEBBLE

STONE

SWELL

TEMPEST