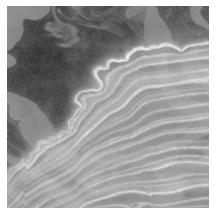

# **Sumi** is an illusion of water's invisible movements.

CURRENT

FLOW

PEBBLE

STONE

SWELL

TEMPEST