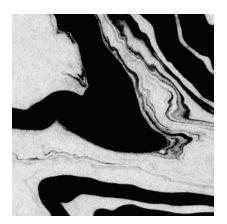

# **Sumi** is an illusion of water's invisible movements.

CURRENT

FLOW

PEBBLE

STONE

SWELL

TEMPEST