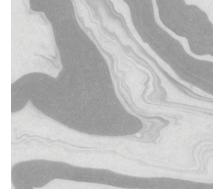

# **Sumi** is an illusion of water's invisible movements.

CURRENT

FLOW

PEBBLE

STONE

SWELL

TEMPEST