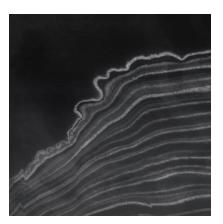

# **Sumi** is an illusion of water's invisible movements.

CURRENT

FLOW

PEBBLE

STONE

SWELL

TEMPEST