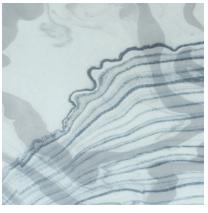

# **Sumi** is an illusion of water's invisible movements.

CURRENT

FLOW

PEBBLE

STONE

SWELL

TEMPEST