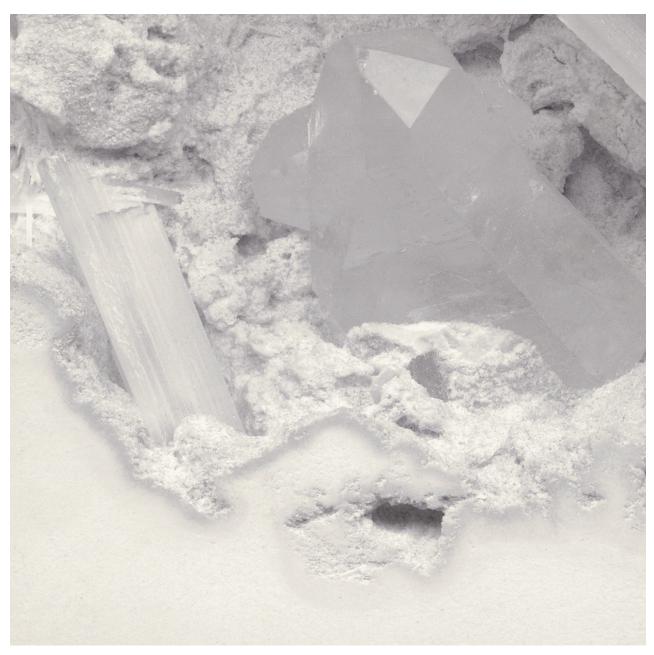

# Erosions offers an otherwordly excavation effect.



SELENITE

## **Erosions**

### Specifications | Commercial Substrate

Suitable for residential and commercial projects

#### DETAILS

Printed in panels to fit your specific space Printed to order Pricing available upon request Sold by the square foot Lead time averages 8 weeks Rush options and custom colors available Printed in USA

#### TESTING

(US) ASTM E 84 class A fire rating CCC-W-408D type II W-101 type II class A ASTM E96 Procedure B - 66 Perms

#### SPECS

Type II commercial-grade PVC-free substrate Polyester/natural fiber face with fabric backing Non-repeating mural Panels trim to 52" wide, including overlap 14 oz per linear yard (435.2 g per linear meter) Dappled surface texture

#### ENVIRONMENTAL

Low VOC per California CHPS 01350 air quality Contains 31% post-consumer recyc