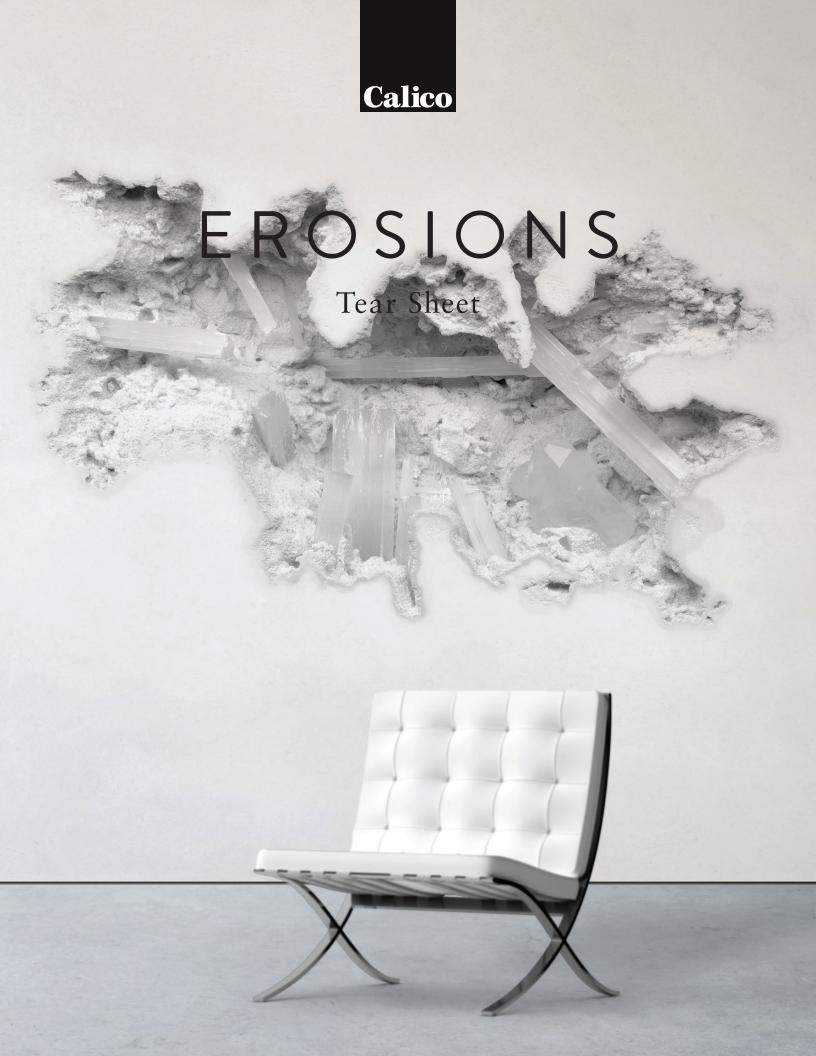

# Erosions offers an otherwordly excavation effect.



SELENITE

## **Erosions**

### Specifications | Commercial Substrate

Suitable for residential and commercial projects

#### DETAILS

Printed in panels to fit your specific space Printed to order Pricing available upon request Sold by the square foot Lead time averages 8 weeks Rush options and custom colors available Printed in USA

#### TESTING

(US) ASTM E 84 class A fire rating CCC-W-408D type II W-101 type II class A ASTM E96 Procedure B - 66 Perms

#### SPECS

Type II commercial-grade PVC-free substrate Polyester/natural fiber face with fabric backing Non-repeating mural Panels trim to 52" wide, including overlap 14 oz per linear yard (435.2 g per linear meter) Dappled surface texture

#### ENVIRONMENTAL

Low VOC per California